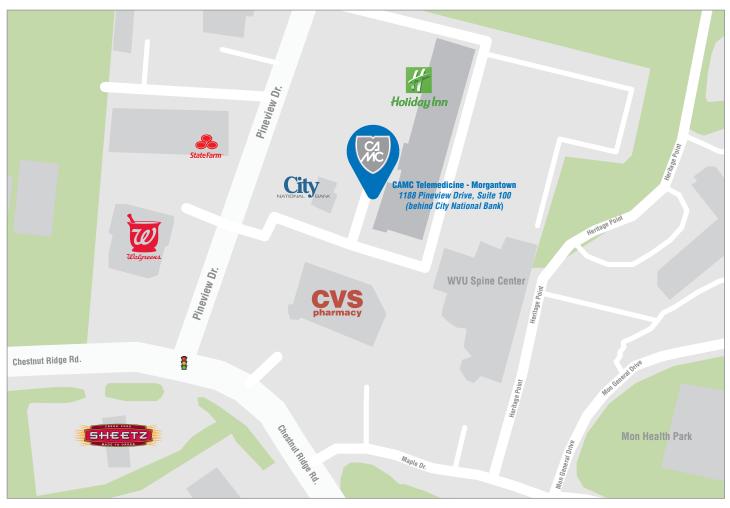

## **Directions to CAMC Telemedicine - Morgantown**

1188 Pineview Drive | Suite 100 | Morgantown, WV 26505 | (304) 388-8524

## From I-79 North

- Get off exit 155, turn right
- Continue on Chaplin Hill Road, straight through both stoplights
  - At the second stoplight, veer right
- Continue straight across the bridge, straight through this stoplight and take US 19, turning left at the stoplight at the WVU Coliseum (top of hill, Coliseum on your right)
- Continue on Patteson Drive/Van Voorhis Road, straight through stoplights
- Before stop light, yield right onto Chestnut Ridge Road
- Continue on Chestnut Ridge Road until reaching stoplight with Walgreens on left/Sheetz gas station on right
- Turn left at this stoplight onto Pineview Drive
- 0.1 Miles, 1188 Pineview Drive is on your right
  - CAMC Telemedicine Morgantown is located inside the Mon Health Sleep Center
  - Located behind City National Bank

## From I-68

- Get off exit 7, turn left at stoplight
- Continue straight through the next 4 stoplights
  - Taking Cheat Road to Mileground Road (119)
- Continue straight across through roundabout onto 705
- Continue straight on 705 through 3 stoplights
- Turn right at 4th stoplight from 705/Chestnut Ridge Road onto Pineview Drive
- 0.1 Miles, 1188 Pineview Drive is on your right
  - CAMC Telemedicine Morgantown is located inside the Mon Health Sleep Center
  - Located behind City National Bank